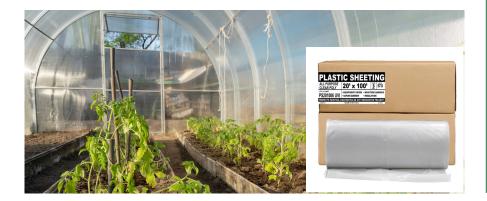

- UV radiation
- 65% Light transmission
- Replace every 3 years\* (\*Depends on UVI)
- 20' wide and 100' long
- Weather resistant
- Reduces the absorption of dust
- Made from Recycled Material
- Roll

## **Applications & Use**

- Greenhouses
- Landscaping projects
- Masonry projects
- Construction projects

| Item Code    | Size                  | GAUGE | DART (ASTM 1709) |
|--------------|-----------------------|-------|------------------|
| PS201006 UVI | 20ft x 100ft sheeting | 6 MIL | 580 Grams        |