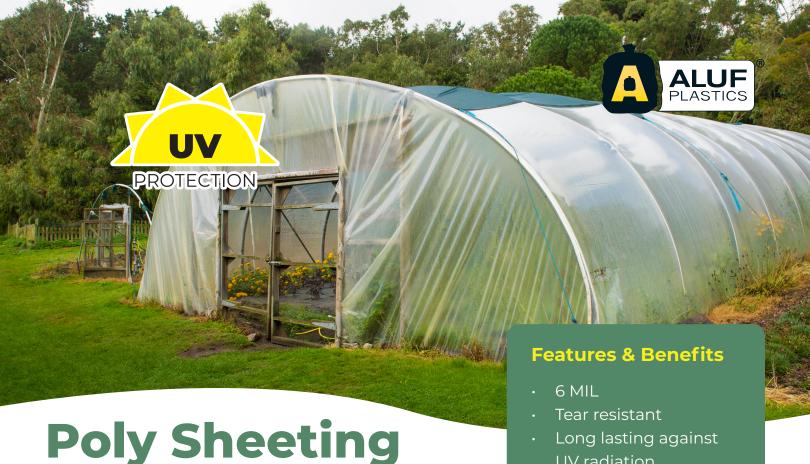

## With UV Protection

ALUF's all new Greenhouse poly sheeting is made with recycled polyethylene film and sheeting. This sheeting has a special coating that protects against damage caused by harmful UV rays. This Greenhouse film can be used for agricultural, landscape, construction and many other projects.

- UV radiation
- 65% Light transmission
- Replace every 3 years\* (\*Depends on UVI)
- 20' wide and 100' long
- Weather resistant
- Reduces the absorption of dust
- Made from Recycled Material
- Roll

## **Applications & Use**

- Greenhouses
- Landscaping projects
- Masonry projects
- Construction projects

| Item Code    | Size                  | GAUGE | DART (ASTM 1709) |
|--------------|-----------------------|-------|------------------|
| PS201006 UVI | 20ft x 100ft sheeting | 6 MIL | 580 Grams        |