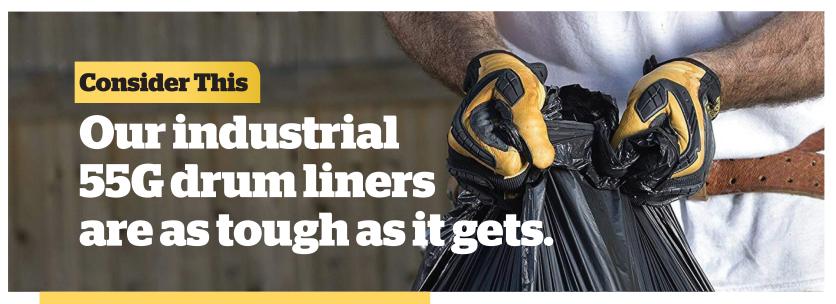

- Our 55G, industrial strength trash bags provide the perfect fit for most commercial cans.
- These heavy-duty trash bags are manufactured using a minimum of 80% recycled materials.
- Easily discard yard waste, screws, and remodeling project trash with peace of mind.
- Available in black, blue, and clear.
- A Pack size; 50 per case.

**FRUSTRATION FREE:** Thick plastic means the trash from your project will stay puncture and tear free.