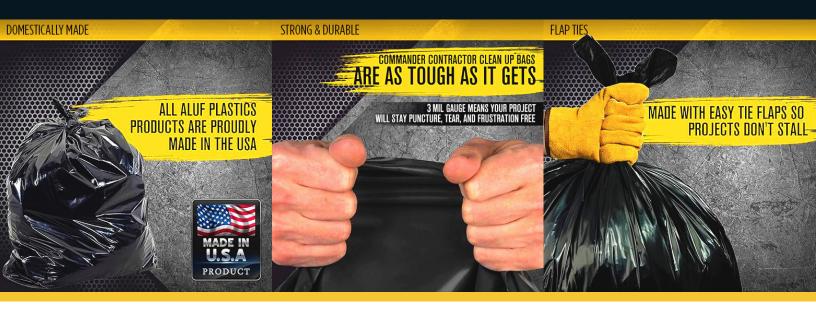

#### • Frustration-Free Durability:

- Made with 2 or 3 Mil thick gauge plastic for maximum strength.
- Resists punctures, tears, and rips even with sharp debris.

#### • Efficient Dispensing:

- Individually dispensed to eliminate waste.
- Bags are neatly packed for quick, one-at-a-time use.
- Made in the USA:
  - Proudly manufactured in the United States.